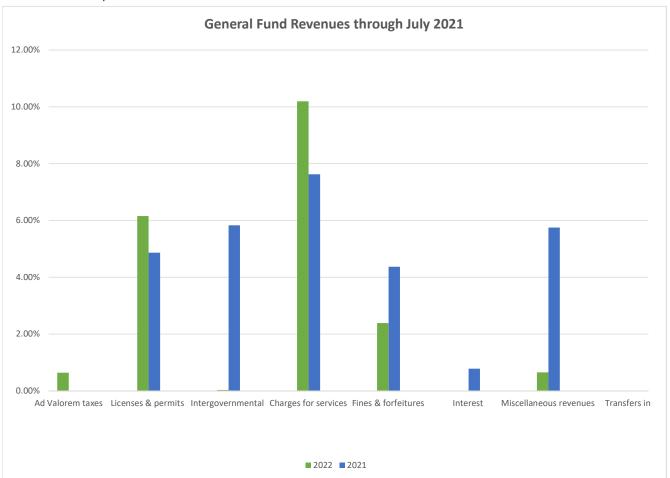

### **General Fund Revenues**

Budget:\$132,662,999Revenue Collected to Date:\$2,361,400Revenue Remaining to be Collected:\$130,301,599

Percent of Total Budget Collected: 1.78%
Percent of Year Completed: 8.33%

| Function               | Budget            | To Date         | % Received | % Year Completed |
|------------------------|-------------------|-----------------|------------|------------------|
| Ad Valorem taxes       | \$<br>100,823,197 | \$<br>647,918   | 0.64%      | 8.33%            |
| Licenses & permits     | \$<br>4,013,750   | \$<br>246,965   | 6.15%      | 8.33%            |
| Intergovernmental      | \$<br>10,108,473  | \$<br>3,000     | 0.03%      | 8.33%            |
| Charges for services   | \$<br>14,179,400  | \$<br>1,445,371 | 10.19%     | 8.33%            |
| Fines and forfeitures  | \$<br>692,100     | \$<br>16,539    | 2.39%      | 8.33%            |
| Interest               | \$<br>175,700     | \$<br>-         | 0.00%      | 8.33%            |
| Miscellaneous revenues | \$<br>247,300     | \$<br>1,607     | 0.65%      | 8.33%            |
| Transfers in           | \$<br>2,423,079   | \$<br>-         | 0.00%      | 8.33%            |

For revenues with variances over 5% of the year completed, a brief explanation is provided below:

Ad Valorem taxes - following expectations collections occur at end of calendar year.

Intergovernmental are typically collected quarterly, none collected in the current month.

Fines and forfeitures, collections are still lagging.

Interest has not been allocated for the year.

Miscellaneous revenues, currently lagging, they will correct by year end.

Transfers in, lagging currently, they will correct by year end.