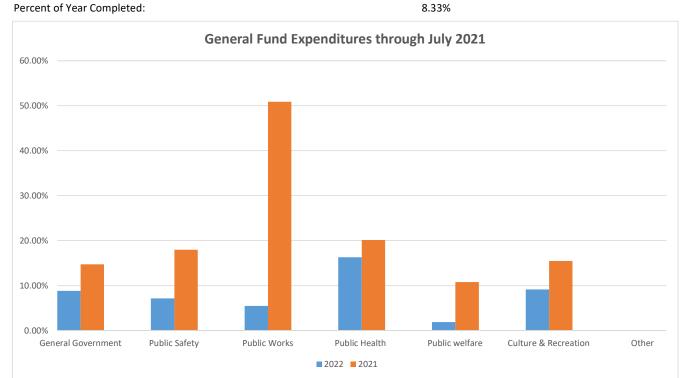

### **Executive Summary of Revenues and Expenditures**

Through July 31, 2021

|                                      | General | <b>Fund Expenditures</b> |
|--------------------------------------|---------|--------------------------|
| Budget:                              | \$      | 132,402,978              |
| Total FY 21 Budget:                  | \$      | 132,402,978              |
| Actual Expenditures to Date:         | \$      | 7,409,449                |
| Encumbrances:                        | \$      | 3,302,907                |
| Total Expensed & Encumbered to Date: | \$      | 10,712,356               |
|                                      | \$      | 121,690,622              |
| Percent of Total Budget Expended:    |         | 8.09%                    |

#### **Expense Analysis**

| -xpense : maryore    |                  |         |           |            |                  |
|----------------------|------------------|---------|-----------|------------|------------------|
| Function             | Budget           | To Date |           | % Received | % Year Completed |
| General Government   | \$<br>53,297,906 | \$      | 4,704,730 | 8.83%      | 8.33%            |
| Public Safety        | \$<br>49,072,099 | \$      | 3,512,544 | 7.16%      | 8.33%            |
| Public Works         | \$<br>11,278,437 | \$      | 616,709   | 5.47%      | 8.33%            |
| Public Health        | \$<br>3,449,149  | \$      | 562,281   | 16.30%     | 8.33%            |
| Public welfare       | \$<br>633,849    | \$      | 12,040    | 1.90%      | 8.33%            |
| Culture & Recreation | \$<br>14,245,150 | \$      | 1,304,052 | 9.15%      | 8.33%            |
| Other                | \$<br>426,388    | \$      | -         | 0.00%      | 8.33%            |

For expenditures with variances over 5% of the year completed, a brief explanation is provided below:

Public Health - Paid first quarter of indigent health to Beaufort Memorial and Beaufort Jasper Comp Health.

Public Welfare - Together for Beaufort has not paid out grants this year. Typically there are two disbursements one In November time Frame and one March time Frame.

Other - Economic Development Corporation is expecting additional capital expenses this year.